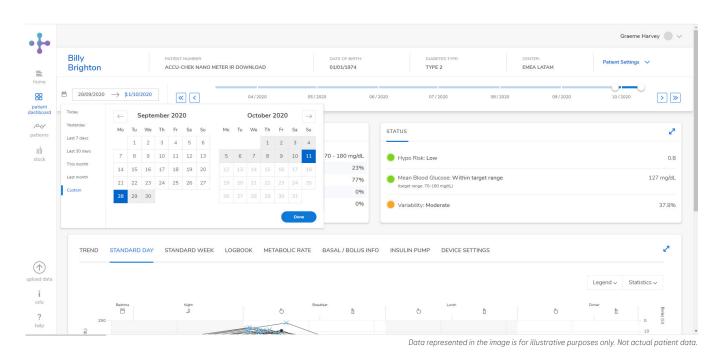

You can select a **time period** by pulling the scroll bar or opening the calendar.

| TREND | STANDARD DAY  | STANDARD WEEK     | LOGBOOK | METABOLIC RATE        | BASAL / BOLUS INFO | INSULIN PUMP | DEVICE SETTINGS             | 2 |
|-------|---------------|-------------------|---------|-----------------------|--------------------|--------------|-----------------------------|---|
| (     | $\overline{}$ | AVERAGE BOLUS 60% |         | AVERAGE BASAL INSULIN | AVERAGE TO         |              |                             |   |
|       |               | 14.76 U/day       |         | 9.65 U/day            |                    |              | oses only. Not actual patie |   |

Data represented in the image is for illustrative purposes only. Not actual patient data.

Click on the expand arrows to get more information.