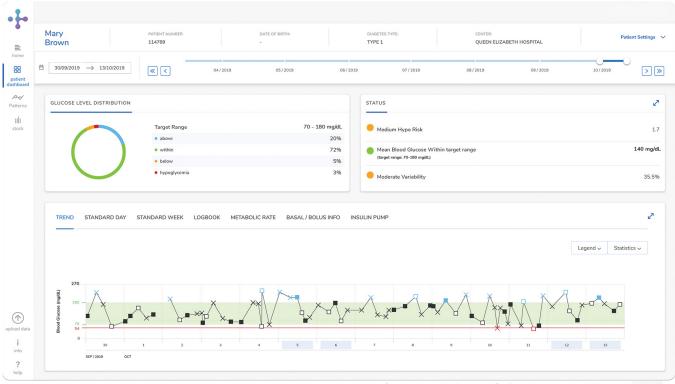

## Interactive Dashboard

Quick access to the most relevant patient information.

Data represented in the image is for illustrative purposes only. Not actual patient data.

The **Patient Profile Bar** displays general information about your patient (e.g., Diabetes Type, Date of Birth, Treatment, etc.)

You can select a **time period** by pulling the scroll bar or opening the calendar.

| TREND | STANDARD DAY  | STANDARD WEEK     | LOGBOOK | METABOLIC RATE        | BASAL / BOLUS INFO | INSULIN PUMP | DEVICE SETTINGS             | 2 |
|-------|---------------|-------------------|---------|-----------------------|--------------------|--------------|-----------------------------|---|
| (     | $\overline{}$ | AVERAGE BOLUS 60% |         | AVERAGE BASAL INSULIN | AVERAGE TO         |              |                             |   |
|       |               | 14.76 U/day       |         | 9.65 U/day            |                    |              | oses only. Not actual patie |   |