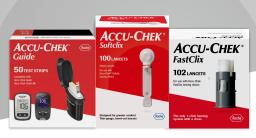

### **ACCU-CHEK® SIMPLY REFILL**

## **PAYING MORE THAN \$19.99 FOR YOUR STRIPS?**

Save on refills starting at \$19.99 for 50-ct. Accu-Chek Guide test strips. And just \$10 more for each additional 50-ct. test strips.

# Lancets now included in the Accu-Chek Prescription Discount program.

Just \$12.50 for 102-count Accu-Chek FastClix lancets or 100-count Accu-Chek Softclix lancets. Up to 600 test strips for \$129.99. Unlimited lancets. Prescription required. Visit accu-chek.com/save for full program details. Exclusions apply.