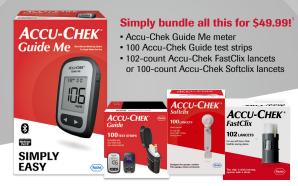

### **ACCU-CHEK®** SIMPLY START

#### Have your pharmacist run this information as primary insurance.

RxBIN: 019158 RxPCN: 07590000

RxGrp: 07591001026 ID: 28986284912

1 \$49.99 is the combined price when prescriptions are filled for (1) Accu-Chek Guide Me meter, (1) 100-ct Accu-Chek Guide test strips or (2) 50-ct Accu-Chek Guide test strips, and (1) 102-ct FastClix lancets or (1) 100-ct Softclix lancets. Dispensing an Accu-Chek Guide Meter or different quantities of Accu-Chek Guide test strips or FastClix Lancets or Softclix Lancets will cause a variance in the combined price. ACCU-CHEK, ACCU-CHEK GUIDE, ACCU-CHEK GUIDE ME, FASTCLIX, SOFTCLIX, and SMARTPACK are trademarks of Roche. © 2021 Roche.