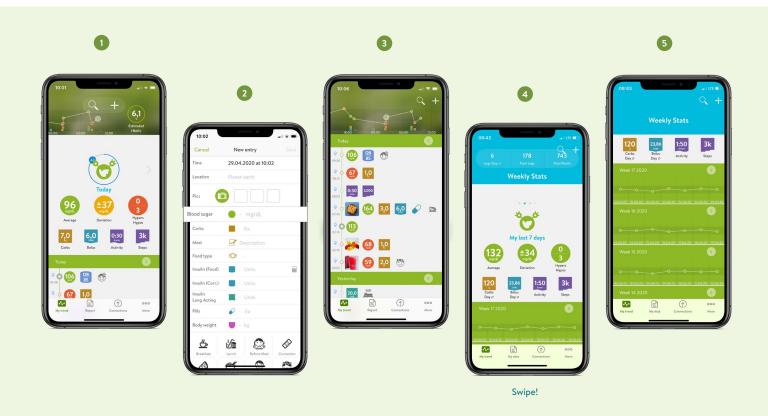

- Open the mySugr app 0
- 2 Log your blood sugar values or import them with your connected Accu-Chek<sup>®</sup> meter
- 3 View the current day trends right on the home screen (scroll down to see more details)
- Swipe left to see more options for 7, 14, 30 or 90 day patterns
- Drill down on any graph segment by clicking the small arrow to see more details like deviations, blood sugar average, daily carb and bolus averages, and more