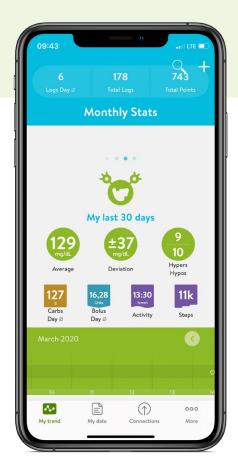

## Your diabetes data at a glance

The dashboard for mySugr shows an overview of all the relevant data points for quick review as well as patterns in your blood sugar. With an easy-peasy swipe to the left you can access your diabetes data from the previous 7, 14, 30 or 90 days. Using clear infographics, mySugr helps you identify areas where your management could be optimized.

## Handy info for timely decisions

- Current day stats visible for (bolus-) fine-tuning
- Colorful infographics make for easy pattern detection
- Compare weekday data and analyze blood sugar for trends
- Simply swipe left and see patterns for the week, month, or even quarterly analysis

- Open the mySugr app 0
- 2 Log your blood sugar values or import them with your connected Accu-Chek<sup>®</sup> meter
- 3 View the current day trends right on the home screen (scroll down to see more details)
- Swipe left to see more options for 7, 14, 30 or 90 day patterns
- Drill down on any graph segment by clicking the small arrow to see more details like deviations, blood sugar average, daily carb and bolus averages, and more